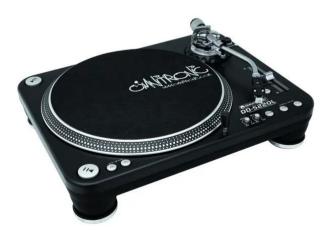

## DD-5220L Turntable bk

Direct drive DJ turntable "Ultra Torque" with switchable phono/line output

Art. No.: 10603003 GTIN: 4026397433920

### DD-5220L Turntable bk

Direct drive DJ turntable "Ultra Torque" with switchable phono/line output

#### Features:

- Direct drive high-torque motor Quartz-controlled for highest speed precision
- 3 speeds (33 1/3, 45 and 78 RPM), pitch control ±10 %, ±20 %, ±50 %
- Selectable quartz-controlled pitch lock
- Quick start
- Adjustable start/stop time
- 2 large start/pause buttons
- Reverse run
- Plug-in LED target lamp
- Adjustable anti-skating
- Tone arm height adjustable
- Shock-absorbing and adjustable feet
- Switchable phono/line output
- Extremely resonance-free due to optimally combined components
- Platter and motor are directly connected for highest stability
- Recessed connections for easy case mounting
- Delivery includes headshell, slipmat and RCA cable