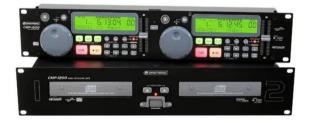

# CMP-1200B Dual CD/MP3 player

Dual CD player with MP3 function for DJs

### Features:

- Audio CD/CD-R/CD-RW/MP3 CD
- 2 x 10 seconds anti-shock protection
- 2 alphanumeric LCDs with CD text and ID3 tag indication
- Outstanding reading time of the titles (instant start within 10 ms)
- Full CBR/VBR MP3 support
- Easy-turning jog dials with mode selector (fast or frame search) and Pitch Bend function
- Search buttons for fast forward and reverse
- Folder and track search
- Cue function
- Seamless Loop/Reloop function
- Single or continuous play
- Tempo Lock (tonal pitch remains constant)
- Fader start function
- Pitch adjustment ±4 %, ±8 %, ±16 %, ±100 % (MP3 CD ±16 %)
- Pitch adjustment is displayed in %
- Bargraph display
- Pitch Bend buttons
- Automatic beat counter (switchable to manual operation)