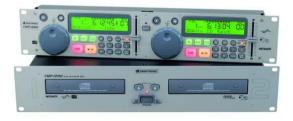

## CMP-1200 Dual CD/MP3 player

Dual CD player with MP3 function for DJs

#### Features:

- Audio CD/CD-R/CD-RW/MP3 CD
- 2 x 10 seconds anti-shock protection
- 2 alphanumeric LCDs with CD text and ID3 tag indication
- Instant start within 10 ms
- Full CBR/VBR MP3 support
- Easy-turning jog dials with mode selector (fast or frame search) and Pitch Bend function
- Search buttons for fast forward and reverse
- Folder and track search
- Cue function
- Seamless Loop/Reloop function
- Single or continuous play
- Tempo Lock (tonal pitch remains constant)
- Fader start function
- Pitch adjustment ±4 %, ±8 %, ±16 %, ±100 % (MP3 CD ±16 %)
- Pitch adjustment is displayed in %
- Bargraph display
- Pitch Bend buttons
- Automatic beat counter (switchable to manual operation)