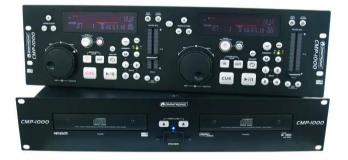

## CMP-1000 Dual CD/MP3 player

Dual CD player with MP3 function for DJs

#### Features:

- For MP3 and audio CDs, CD-Rs, CD-RWs
- MP3 compatible with ID3 tag support up to 999 files and 255 folders per CD
- Alphanumerical VFD display for format, folder, file, ID3 tag and bitrate
- Jog/Shuttle wheel for quick track selection and framewise search (1/75 sec)
- Seamless Loop and Reloop function
- Single/Continuous mode
- Main Tempo function
- Faderstart function
- 2 x 10 seconds anti-shock
- Pitch adjustment ±4 %, ±8 %, ±16 %, ±100 % (MP3s up to 16%)
- Pitch adjustment via pitchfader is displayed (in % or BPM)
- Pitch Bend buttons
- Automatic and manual beat counter
- Cue function with 4 cue point hotkeys
- 2000 cue points can be memorized and recalled from up to 500 CDs