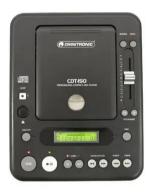

## **CDT-150 Top Loading CD-Player**

Tabletop CD player

Art. No.: 10602277 GTIN: 4026397263015

## Features:

- For Audio-CDs, CD-Rs and CD-RWs
- Cue function
- Loop and Reloop function
- Single/Continuous mode
- Pitch adjustment ±8 %, ±12 %, ±16 %
- Pitch Bend buttons
- Faderstart function
- Framewise search and cueing via Search buttons
- Digital output via RCA
- LCD switchable from track remain time to total remain time to track playback time
- Pitch adjustment via Pitchfader is displayed in %