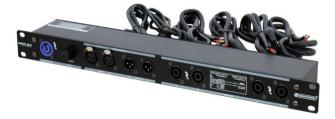

## **MPP-24B Mini Patch Panel**

Combined patch panel and power supply

# **MPP-24B Mini Patch Panel**

Combined patch panel and power supply

### Features:

- Audio connection unit avoids cable chaos and allows easy overview on various signal sources
- 2 XLR line inputs and 2 XLR feed-through outputs
- Speakon speaker connectors for Low, Mid/High and bi-amping operation
- Powercon input and output
- Rack installation, 1 U
- (19") 48.3 cm rack installation 1 U