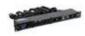

# **OMNITRONIC MPP-24B Mini Patch Panel**

Combined patch panel and power supply

#### Features:

- Audio connection unit avoids cable chaos and allows easy overview on various signal sources

- 2 XLR line inputs and 2 XLR feed-through outputs
- Speakon speaker connectors for Low, Mid/High and bi-amping operation
- Powercon input and output
- Rack installation, 1 U
- (19") 48.3 cm rack installation 1 U