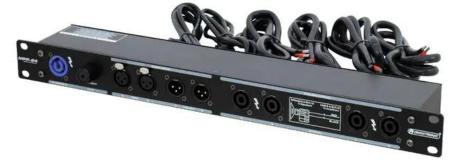

# **OMNITRONIC MPP-24B Mini Patch Panel**

Combined patch panel and power supply

#### Features:

- Audio connection unit avoids cable chaos and allows easy overview on various signal sources

- 2 XLR line inputs and 2 XLR feed-through outputs
- Speakon speaker connectors for Low, Mid/High and bi-amping operation
- Powercon input and output
- Rack installation, 1 U
- (19") 48.3 cm rack installation 1 U

#### **Technical specifications:**

| (19") 48.3 cm rack installation 1 U |
|-------------------------------------|
|                                     |
| Width: 48,3 cm                      |
| Depth: 4,6 cm                       |
| Height: 8,9 cm                      |
| 2,35 kg                             |
| 3680 W                              |
| 16 A                                |
| 482 x 46 x 85 mm (19", 1 U)         |
|                                     |