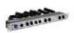

#### Features:

- Audio connection unit avoids cable chaos and allows easy overview on various signal sources
- 2 XLR line inputs and 2 XLR feed-through outputs
- Speakon speaker connectors for Low, Mid/High and bi-amping operation
- Powercon input and output
- Rack installation, 1 U
- (19") 48.3 cm rack installation 1 U