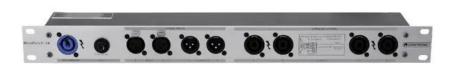

#### Features:

- Audio connection unit avoids cable chaos and allows easy overview on various signal sources
- 2 XLR line inputs and 2 XLR feed-through outputs
- Speakon speaker connectors for Low, Mid/High and bi-amping operation
- Powercon input and output
- Rack installation, 1 U
- (19") 48.3 cm rack installation 1 U