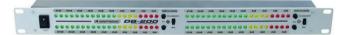

## **DB-200 Decibel Level Meter**

2-channel level display for audio signals with 2  $\times$  stereo RCA in and output

**Art. No.: 10453014** GTIN: 4026397380682

## Features:

- 3-color LED displays with 40 LEDs per channel
- Switchable display mode (dot display or bargraph display)
- Sensitivity control for each channel
- Display range: -27 dB to 0 dB
- Operation via supplied power unit
- (19") 48.3 cm rack installation 1 U