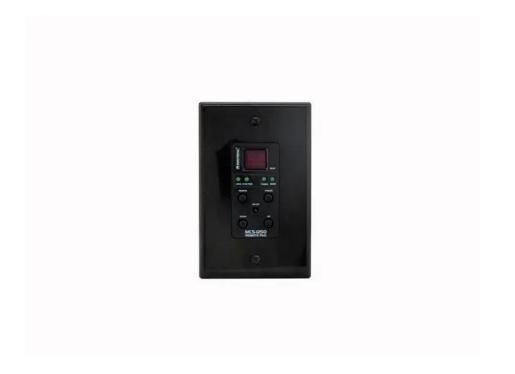

# **OMNITRONIC MCS-1250R Keypad**

Controller for amplifier MCS-1250

Art. No.: 10452492

GTIN: 4026397306750

### Features:

- Provides volume, treble and bass adjustment for each amplifier output individually
- Wiring to amp via network cable with RJ45 connector
- Surface mounting
- Panel dimensions 125 x 60 mm, screw distance up and down 97 mm, module dimensions 72 x 45 mm, module mounting depth 45 mm (without network plug)