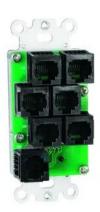

### Features:

- Hub for connecting up to 6 wall controllers to the amplifier MCS-1250 MK2
- The device can be connected via RJ-45 (F) mounting version to the PC
- Flush mounting

### **Technical specifications:**

| PC connect:     | Via RJ-45 (F) mounting version |
|-----------------|--------------------------------|
| Housing design: | Flush mounting                 |
| Dimensions:     | Width: 48,3 cm                 |
|                 | Depth: 42 cm                   |
|                 | Height: 8,9 cm                 |
| Weight:         | 0,062 kg                       |