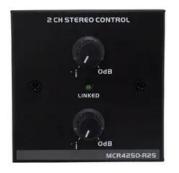

# **OMNITRONIC R-2S 2 x stereo controller**

VCA remote volume controller for MCR-4225 PA-amplifier

### Features:

- Remote control for two zones
- Zone selection via jumper block
- Daisy-chain wiring to amplifier via network cable with up to 900 m length
- RJ45 input and output
- For flush or surface mounting
- Steel front panel in black
- Level adjustment from -80 to 0 dB; position 0 is OFF
- Mounting depth 50 mm