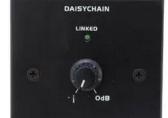

#### Features:

- Remote control for one zone
- Zone selection via jumper block
- Daisy-chain wiring to amplifier via network cable with up to 900 m length
- RJ45 input and output
- For flush or surface mounting
- Steel front panel in black
- Level adjustment from -80 to 0 dB; position 0 is OFF
- Mounting depth 50 mm

### **Technical specifications:**

| Dimensions:             | Width: 8,7 cm   |
|-------------------------|-----------------|
|                         | Depth: 8,7 cm   |
|                         | Height: 5,5 cm  |
| Connectors:             | RJ45            |
| Dimensions:             | 87 x 87 x 55 mm |
| Minimum mounting depth: | 50 mm           |