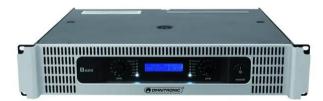

## **B-600 Amplifier**

High performance amplifier 2 x 300 W/4 ohms

Art. No.: 10451800 GTIN: 4026397351361

## **B-600 Amplifier**

High performance amplifier 2 x 300 W/4 ohms

**Art. No.: 10451800** GTIN: 4026397351361

## Features:

- Class A/B construction
- Enormous power with highest brilliance
- 2 gain controls on the front panel
- All operation modes controllable via LCD display
- Signal inputs via XLR mounting sockets
- Speaker connection via lockable Speaker plugs or screw terminals
- Many protection circuits for optimized equipment protection
- High-Cut and Low-Cut with a crossover frequency of 120 Hz, switch positions SUB, FULLRANGE, SAT
- Very rugged housing with recessed screws
- Rack installation with 2 units