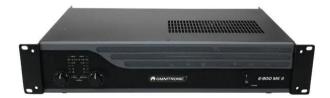

## E-900 MK2 Amplifier

Stereo PA amplifier with limiter, 2 x 450 W/4 ohms

**Art. No.: 10451066** GTIN: 4026397512106

## Features:

- 2 operating modes can be selected (stereo or bridged) with LED indicators
- Limiter, switchable
- Speaker switch-on delay
- 2 level controls
- Each channel with LED for activated protective circuit (protect) and
  7-fold output meter with clip LED
- Complete protection set against short-circuit, overheat, DC voltage, power on/off transients
- Groundlift switch against humming
- Fan cooling
- Signal inputs via XLR or RCA jacks, with XLR feed-through output
- Speaker outputs via lockable Speaker jacks and pairs of screw terminals
- Additional Speaker plug for 8-ohm bridge operation
- Rack installation with 2 units
- (19") 48.3 cm rack installation