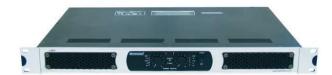

## L-800, Amplifier 2x400W/4 ohm

Reliable PA amplifier for starters

**Art. No.: 10450680** GTIN: 4026397243086

## Features:

- 2 x 400 W/4 ohms
- Enormous power with highest brilliance
- 2 gain controls on the frontpanel
- All operation modes controllable via LEDs
- Signal inputs via XLR female or 6.3 mm jack socket
- Speaker connection via lockable Speaker plugs
- Ground lift switch against humming
- Bridged switch for bridging
- Protection circuits for optimized equipment protection
- Very rugged housing
- Rack installation