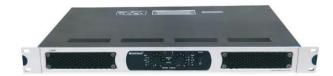

## L-500, Amplifier 2x250W/4 ohm

Reliable PA amplifier for starters

Art. No.: 10450675 GTIN: 4026397243079

## Features:

- 2 x 250 W/4 ohms
- Enormous power with highest brilliance
- 2 gain controls on the frontpanel
- All operation modes controllable via LEDs
- Signal inputs via XLR female or 6.3 mm jack socket
- Speaker connection via lockable Speaker plugs
- Ground lift switch against humming
- Bridged switch for bridging
- Protection circuits for optimized equipment protection
- Very rugged housing
- Rack installation