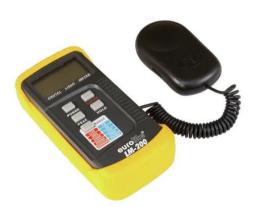

#### LM-200 Lux Meter

Digital light meter for a fast illumination measurement

Art. No.: 10360630 GTIN: 4026397343731

#### Features:

- Large, precise 3 1/2 digit LCD
- Measurement units lux and foot candle possible
- 4 selectable measuring ranges from 0-200000 lux or 0-20000 foot candle
- Auto zero adjustment
- Data Hold function
- Peak function
- Low battery indicating
- External light sensor for easy and handy operation
- High accuracy of measurement
- Rapid response
- Operation via 9 V battery (not included)
- Incl. carrying case