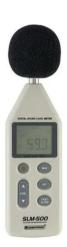

## SLM-500 SPL Meter

Digital sound level meter with A and C weighting

**Art. No.: 10360600** GTIN: 4026397327700

## Features:

- Dedicated LCD
- Electret condenser microphone cartridge
- Measuring range from 30-130 dB
- Max Hold function
- A and C weighting
- Slow and fast measuring mode
- Additional outputs for AC and DC current via 3.5 mm jack (1/8")
- Operation via 4 x 1.5 V battery or 6 V power supply unit (both not included)
- Incl. windscreen and battery
- Powered by a battery/battery pack