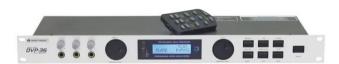

## **DVP-36 Vocal processor**

The digital vocal processor

Art. No.: 10356610 GTIN: 4026397177794

## Features:

- Vocal processor for processing different signal settings
- Signal connection via 3 independent microphone inputs
- Gain-control per microphone channel
- Parametric 5-band equalizer
- Subwoofer output
- Six different harmony modes: 3-parts Harmony, Melody, Relative, Vocoder, Male lead, Female Lead
- Seven different effect modes: Hall, Room, Plate, Stereo, Mono, Stereo Echo & Reverb, Mono Echo & Reverb
- Wireless remote control for adjusting Master Volume, Echo, Reverb and Hall
- Individual settings can be memorized and quickly be called up