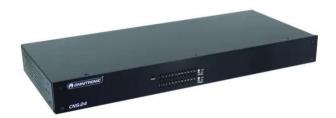

## **CNS-24 Audio network switch**

CobraNet(TM) audio network switch

**Art. No.: 10356495** GTIN: 4026397309379

## Features:

- Real-time audio transmission of the CobraNet(TM) signal
- 100Mbit data transmission rate
- 24 ports with RJ-45 connectors
- Maximum cable length 100 m (category 5 cables)
- Power indicator
- 2 function indicators per port
- Automatic adjustment to regional power supply systems
- Incl. mounting brackets for 483 mm rack installation (19") (1 U)