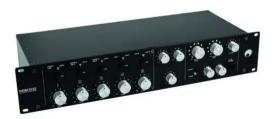

## RRM-502 5-channel rotary mixer

5-channel rotary mixer for DJs

**Art. No.: 10355925** GTIN: 4026397566017

## Features:

- Classic rotary mixer with 5 input channels for DJs
- Vintage ALPS potentiometers (Blue Velvet RK27)
- High-grade components ensure long life and excellent sound quality
- Gain control, cue button and source selector per channel
- 10 line inputs, 3 of which switchable phono/line
- DJ microphone channel with separate level control and 2-band EQ
- Prefader listening to input channels and the master output via adjustable headphones output, with cue mix/split function
- Master, booth and balance control
- Record output, switchable pre/post
- FX send/return for external FX unit
- Rack installation, 2 U
- (19") 48.3 cm rack installation 2 U