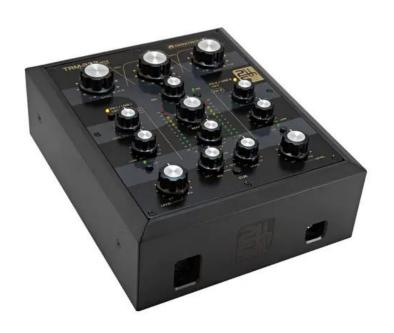

# OMNITRONIC TRM-202MK3 2-Channel Rotary Mixer (25th Omnitronic anniversary edition)

2-channel rotary mixer with 3-band frequency isolator for DJs

GTIN: 4026397691634

#### Features:

- Classic rotary mixer with 2 input channels and integrated 3-band frequency isolator for DJs
- Gain control, 2-way equalizer (highs/lows) and phono/line switching per channel
- Dedicated boost and kill cut
- Kill cut feature allows DJs to completely remove low, mid and high frequencies for amazing mixing
- Vintage ALPS potentiometers (Blue Velvet RK27)
- High-grade components ensure long life and excellent sound quality
- DJ microphone input with separate level control
- Prefader listening to input channels and the master output via adjustable headphones output, with cue mix/split function
- 12-digit stereo LED level meter and master level control
- Booth output with separate level control
- Inputs: 4 x line and 2 x phono (RCA L/R), DJ microphone (XLR) and headphones (jack)
- Outputs: master and booth (XLR/RCA L/R), record (stereo RCA)
- Matching woodkits available at www.omniwoodkit.com
- Desktop console housing