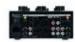

### Logistic

EAN / GTIN: 4026397659962

Weight: 3,18 kg Length: 0.14 m Width: 0.25 m Heigth: 0.32 m

| tone control EQ, CUE switch, phono gain rotary, source selector  Microphon chanal: 1 x mono via XLR, channel control via rotary dial, ON AIR switch                                                                                                                                                                                                                                                                                                                                                                                                                                                                                                                                                                                                                                                                                                                                                                                                                                                                                                                                                                                                                                                                                                                                                                                                                                                                                                                                                                                                                                                                                                                                                                                                                                                                                                                                                                                                                                                                                                                                                                            | Power connection: | Mains input via IEC connector (M) mounting version power supply cord with safety plug (provided)                                                                                                                                                                                   |
|--------------------------------------------------------------------------------------------------------------------------------------------------------------------------------------------------------------------------------------------------------------------------------------------------------------------------------------------------------------------------------------------------------------------------------------------------------------------------------------------------------------------------------------------------------------------------------------------------------------------------------------------------------------------------------------------------------------------------------------------------------------------------------------------------------------------------------------------------------------------------------------------------------------------------------------------------------------------------------------------------------------------------------------------------------------------------------------------------------------------------------------------------------------------------------------------------------------------------------------------------------------------------------------------------------------------------------------------------------------------------------------------------------------------------------------------------------------------------------------------------------------------------------------------------------------------------------------------------------------------------------------------------------------------------------------------------------------------------------------------------------------------------------------------------------------------------------------------------------------------------------------------------------------------------------------------------------------------------------------------------------------------------------------------------------------------------------------------------------------------------------|-------------------|------------------------------------------------------------------------------------------------------------------------------------------------------------------------------------------------------------------------------------------------------------------------------------|
| S80 dB microphone >85 dB line  THD: Line <0,03 % at 1 kHz Phono <0,1 % at 1 kHz Phono <0,1 % at 1 kHz Phono <0,1 % at 1 kHz Phono 60 dB to +75 dB  Isolators: Master Gain: ? bis +9 Low/mid 300 Hz, 18db/oct , Butterworth Mid/high 4000 Hz, 18db/oct , Butterworth Mid/high 4000 Hz, 18db/oct , Butterworth Mid/high 4000 Hz, 18db/oct , Butterworth  Control elements: Power switch, source selector, crossfader, cue mix split function, tone control  Status LED: Power, master level meter, chanal source, CUE, microphone  Input: line/phono via 2 x stereo RCA Input: line/phono via 2 x stereo RCA Input: microphone via 1 x 3-pin XLR Output: headphones via 1 x 6.3 mm jack socket (stereo) mounting version Output: rec. via 1 x stereo RCA Output: booth via 2 x 3-pin XLR Output: master via 2 x stereo with line-line/phono switch via RCA, channel control via rotary, 2-band tone control EQ, CUE switch, phono gain rotary, source selector Microphon chanal: 1 x mono via XLR or RCA, channel control via rotary dial Master output: 1 x stereo via XLR or RCA, channel control via rotary dial Master output: 1 x stereo via jack, channel control via rotary dial Master output: 1 x stereo via jack, channel control via rotary dial Master output: 1 x stereo via jack, channel control via rotary dial Master output: 1 x stereo via jack, channel control via rotary dial Master output: 1 x stereo via jack, channel control via rotary dial Masterial: Metal Color: Black Housing design: Desktop console housing Dimensions: Width: 19 cm Depth: 25 cm Height: 10,7 cm                                                                                                                                                                                                                                                                                                                        | Frequency range:  | 20 - 20000 Hz line                                                                                                                                                                                                                                                                 |
| Phono <0,1 % at 1 kHz  Gain:  Microphone 44 dB Line 20 dB Phono 60 dB to +75 dB  Isolators:  Master Gain: - 7 bis +9 Low/mid 300 Hz, 18db/oct , Butterworth Mid/high 4000 Hz, 18db/oct , Butterworth Mid/high 4000 Hz, 18db/oct , Butterworth Control elements:  Power switch, source selector, crossfader, cue mix split function, tone control  Status LED:  Power, master level meter, chanal source, CUE, microphone Input: line via 2 x stereo RCA Input: microphone via 2 x stereo RCA Input: microphone via 1 x 3-pin XLR Output: meterophone via 1 x 3-pin XLR Output: rec. via 1 x stereo RCA Output: booth via 2 x 3-pin XLR Output: master via 1 x stereo RCA Output: master via 2 x 3-pin XLR Output: master via 2 x 3-pin XLR Output: master via 2 x 3-pin XLR Output: master via 1 x stereo RCA Output: master via 1 x stereo RCA Output: via 1 x st | S/N ratio:        | >80 dB microphone                                                                                                                                                                                                                                                                  |
| Line 20 dB Phono 60 dB to +75 dB  Isolators:  Master Gain: -? bis +9 Low/mid 300 Hz, 18db/oct, Butterworth Mid/high 4000 Hz, 18db/oct, Butterworth Mid/high 4000 Hz, 18db/oct, Butterworth  Control elements:  Power switch, source selector, crossfader, cue mix split function, tone control  Status LED:  Power, master level meter, chanal source, CUE, microphone  Connections:  Input: line via 2 x stereo RCA Input: microphone via 1 x 3-pin XLR Output: headphones via 1 x 6.3 mm jack socket (stereo) mounting version Output: rec. via 1 x stereo RCA Output: booth via 2 x 3-pin XLR Output: master via 2 x 3-pin XLR Output: master via 2 x 3-pin XLR Output: master via 1 x stereo RCA Output: on 1 x stereo RCA Output: master via 1 x stereo RCA Output: via RCA, channel control via rotary, 2-band tone control EQ, CUE switch, phono gain rotary, source selector  Microphon chanal: 1 x mono via XLR, channel control via rotary dial, ON AIR switch Booth output: 1 x stereo via XLR or RCA, channel control via rotary dial, All Revitch Booth output: 1 x stereo via XLR or RCA, channel control via rotary dial, Cue mix split function  Max. level:  Output: +22 dBu  Material:  Metal  Color:  Black  Housing design:  Desktop console housing  Dimensions:  Width: 19 cm Depth: 25 cm Height: 10,7 cm                                                                                                                                                                                                                                                                                                                                                                                                                                                                                                                                                                                                                                                       | THD:              | ,                                                                                                                                                                                                                                                                                  |
| Low/mid 300 Hz, 18db/oct , Butterworth Mid/high 4000 Hz, 18db/oct , Butterworth Mid/high 4000 Hz, 18db/oct , Butterworth  Power switch, source selector, crossfader, cue mix split function, tone control  Status LED: Power, master level meter, chanal source, CUE, microphone  Connections: Input: line via 2 x stereo RCA Input: microphone via 1 x 3-pin XLR Output: microphone via 1 x 3-pin XLR Output: rec. via 1 x stereo RCA Output: pooth via 2 x 3-pin XLR Output: booth via 2 x 3-pin XLR Output: master via 2 x 3-pin XLR Output: master via 2 x 3-pin XLR Output: master via 1 x stereo RCA Output: master via 1 x stereo RCA Output: master via 1 x stereo RCA  Channels: Input chanel: 2 x stereo with line-line/phono switch via RCA, channel control via rotary, 2-band tone control EQ, CUE switch, phono gain rotary, source selector  Microphon chanal: 1 x mono via XLR, channel control via rotary dial, ON AIR switch Booth output: 1 x stereo via XLR or RCA, channel control via rotary dial  Master output: 1 x stereo via XLR or RCA, channel control via rotary dial Headphones output: 1 x stereo via jack, channel control via rotary dial, cue mix split function  Max. level: Output: +22 dBu  Material: Metal  Color: Black Housing design: Desktop console housing  Dimensions: Width: 19 cm Depth: 25 cm Height: 10,7 cm                                                                                                                                                                                                                                                                                                                                                                                                                                                                                                                                                                                                                                                                                                                                                                  | Gain:             | Line 20 dB                                                                                                                                                                                                                                                                         |
| Status LED: Power, master level meter, chanal source, CUE, microphone  Connections: Input: line via 2 x stereo RCA Input: line/phono via 2 x stereo RCA Input: line/phono via 1 x 3-pin XLR Output: headphones via 1 x 6.3 mm jack socket (stereo) mounting version Output: rec. via 1 x stereo RCA Output: booth via 2 x 3-pin XLR Output: booth via 1 x stereo RCA Output: master via 2 x 3-pin XLR Output: master via 2 x 3-pin XLR Output: master via 2 x 3-pin XLR Output: master via 1 x stereo RCA Output: master via 1 x stereo RCA  Channels: Input chanel: 2 x stereo with line-line/phono switch via RCA, channel control via rotary, 2-band tone control EQ, CUE switch, phono gain rotary, source selector Microphon chanal: 1 x mono via XLR, channel control via rotary dial, ON AIR switch Booth output: 1 x stereo via XLR or RCA, channel control via rotary dial Master output: 1 x stereo via XLR or RCA, channel control via rotary dial, cue mix split function  Max. level: Output: +22 dBu  Metal  Color: Black Housing design: Desktop console housing  Dimensions: Width: 19 cm Depth: 25 cm Height: 10,7 cm                                                                                                                                                                                                                                                                                                                                                                                                                                                                                                                                                                                                                                                                                                                                                                                                                                                                                                                                                                                         | Isolators:        | Low/mid 300 Hz, 18db/oct , Butterworth                                                                                                                                                                                                                                             |
| Connections:  Input: line via 2 x stereo RCA Input: line/phono via 2 x stereo RCA Input: microphone via 1 x 3-pin XLR Output: headphones via 1 x 6-3 mm jack socket (stereo) mounting version Output: rec. via 1 x stereo RCA Output: booth via 2 x 3-pin XLR Output: booth via 1 x stereo RCA Output: master via 2 x 3-pin XLR Output: master via 2 x 3-pin XLR Output: master via 1 x stereo RCA Output: master via 1 x stereo RCA  Channels:  Input chanel: 2 x stereo with line-line/phono switch via RCA, channel control via rotary, 2-band tone control EQ, CUE switch, phono gain rotary, source selector  Microphon chanal: 1 x mono via XLR, channel control via rotary dial, ON AIR switch Booth output: 1 x stereo via XLR or RCA, channel control via rotary dial Master output: 1 x stereo via XLR or RCA, channel control via rotary dial Headphones output: 1 x stereo via jack, channel control via rotary dial, cue mix split function  Max. level:  Output: +22 dBu  Material:  Metal  Color: Black Housing design: Desktop console housing  Dimensions: Width: 19 cm Depth: 25 cm Height: 10,7 cm                                                                                                                                                                                                                                                                                                                                                                                                                                                                                                                                                                                                                                                                                                                                                                                                                                                                                                                                                                                                          | Control elements: |                                                                                                                                                                                                                                                                                    |
| Input: line/phono via 2 x stereo RCA Input: microphone via 1 x 3-pin XLR Output: headphones via 1 x 6.3 mm jack socket (stereo) mounting version Output: rec. via 1 x stereo RCA Output: booth via 2 x 3-pin XLR Output: booth via 2 x 3-pin XLR Output: master via 1 x stereo RCA  Channels:  Input chanel: 2 x stereo with line-line/phono switch via RCA, channel control via rotary, 2-band tone control EQ, CUE switch, phono gain rotary, source selector Microphon chanal: 1 x mono via XLR, channel control via rotary dial, ON AIR switch Booth output: 1 x stereo via XLR or RCA, channel control via rotary dial Master output: 1 x stereo via XLR or RCA, channel control via rotary dial Headphones output: 1 x stereo via jack, channel control via rotary dial, cue mix split function  Max. level:  Output: +22 dBu  Material:  Metal  Color: Black Housing design: Desktop console housing  Dimensions: Width: 19 cm Depth: 25 cm Height: 10,7 cm                                                                                                                                                                                                                                                                                                                                                                                                                                                                                                                                                                                                                                                                                                                                                                                                                                                                                                                                                    | Status LED:       |                                                                                                                                                                                                                                                                                    |
| switch via RCA, channel control via rotary, 2-band tone control EQ, CUE switch, phono gain rotary, source selector  Microphon chanal: 1 x mono via XLR, channel control via rotary dial, ON AIR switch  Booth output: 1 x stereo via XLR or RCA, channel control via rotary dial  Master output: 1 x stereo via XLR or RCA, channel control via rotary dial  Headphones output: 1 x stereo via jack, channel control via rotary dial, cue mix split function  Max. level:  Output: +22 dBu  Material:  Metal  Color:  Black  Housing design:  Desktop console housing  Dimensions:  Width: 19 cm  Depth: 25 cm  Height: 10,7 cm                                                                                                                                                                                                                                                                                                                                                                                                                                                                                                                                                                                                                                                                                                                                                                                                                                                                                                                                                                                                                                                                                                                                                                                                                                                                                                                                                                                                                                                                                                | Connections:      | Input: line/phono via 2 x stereo RCA Input: microphone via 1 x 3-pin XLR Output: headphones via 1 x 6.3 mm jack socket (stereo) mounting version Output: rec. via 1 x stereo RCA Output: booth via 2 x 3-pin XLR Output: booth via 1 x stereo RCA Output: master via 2 x 3-pin XLR |
| control via rotary dial, ON AIR switch  Booth output: 1 x stereo via XLR or RCA, channel control via rotary dial  Master output: 1 x stereo via XLR or RCA, channel control via rotary dial  Headphones output: 1 x stereo via jack, channel control via rotary dial, cue mix split function  Max. level:  Output: +22 dBu  Material:  Metal  Color:  Black  Housing design:  Desktop console housing  Dimensions:  Width: 19 cm  Depth: 25 cm  Height: 10,7 cm                                                                                                                                                                                                                                                                                                                                                                                                                                                                                                                                                                                                                                                                                                                                                                                                                                                                                                                                                                                                                                                                                                                                                                                                                                                                                                                                                                                                                                                                                                                                                                                                                                                                | Channels:         | switch via RCA, channel control via rotary, 2-band tone control EQ, CUE switch, phono gain rotary,                                                                                                                                                                                 |
| control via rotary dial  Master output: 1 x stereo via XLR or RCA, channel control via rotary dial  Headphones output: 1 x stereo via jack, channel control via rotary dial, cue mix split function  Max. level:  Output: +22 dBu  Material:  Metal  Color:  Black  Housing design:  Desktop console housing  Dimensions:  Width: 19 cm  Depth: 25 cm  Height: 10,7 cm                                                                                                                                                                                                                                                                                                                                                                                                                                                                                                                                                                                                                                                                                                                                                                                                                                                                                                                                                                                                                                                                                                                                                                                                                                                                                                                                                                                                                                                                                                                                                                                                                                                                                                                                                         |                   |                                                                                                                                                                                                                                                                                    |
| channel control via rotary dial Headphones output: 1 x stereo via jack, channel control via rotary dial, cue mix split function  Max. level: Output: +22 dBu  Material: Metal  Color: Black Housing design: Desktop console housing  Dimensions: Width: 19 cm Depth: 25 cm Height: 10,7 cm                                                                                                                                                                                                                                                                                                                                                                                                                                                                                                                                                                                                                                                                                                                                                                                                                                                                                                                                                                                                                                                                                                                                                                                                                                                                                                                                                                                                                                                                                                                                                                                                                                                                                                                                                                                                                                     |                   | Booth output: 1 x stereo via XLR or RCA, channel control via rotary dial                                                                                                                                                                                                           |
| control via rotary dial, cue mix split function  Max. level: Output: +22 dBu  Material: Metal  Color: Black  Housing design: Desktop console housing  Dimensions: Width: 19 cm Depth: 25 cm Height: 10,7 cm                                                                                                                                                                                                                                                                                                                                                                                                                                                                                                                                                                                                                                                                                                                                                                                                                                                                                                                                                                                                                                                                                                                                                                                                                                                                                                                                                                                                                                                                                                                                                                                                                                                                                                                                                                                                                                                                                                                    |                   | •                                                                                                                                                                                                                                                                                  |
| Material:  Color:  Black  Housing design:  Desktop console housing  Width: 19 cm Depth: 25 cm Height: 10,7 cm                                                                                                                                                                                                                                                                                                                                                                                                                                                                                                                                                                                                                                                                                                                                                                                                                                                                                                                                                                                                                                                                                                                                                                                                                                                                                                                                                                                                                                                                                                                                                                                                                                                                                                                                                                                                                                                                                                                                                                                                                  |                   |                                                                                                                                                                                                                                                                                    |
| Color:  Black  Housing design:  Desktop console housing  Width: 19 cm  Depth: 25 cm  Height: 10,7 cm                                                                                                                                                                                                                                                                                                                                                                                                                                                                                                                                                                                                                                                                                                                                                                                                                                                                                                                                                                                                                                                                                                                                                                                                                                                                                                                                                                                                                                                                                                                                                                                                                                                                                                                                                                                                                                                                                                                                                                                                                           | Max. level:       | Output: +22 dBu                                                                                                                                                                                                                                                                    |
| Housing design:  Desktop console housing  Width: 19 cm Depth: 25 cm Height: 10,7 cm                                                                                                                                                                                                                                                                                                                                                                                                                                                                                                                                                                                                                                                                                                                                                                                                                                                                                                                                                                                                                                                                                                                                                                                                                                                                                                                                                                                                                                                                                                                                                                                                                                                                                                                                                                                                                                                                                                                                                                                                                                            | Material:         | Metal                                                                                                                                                                                                                                                                              |
| Dimensions:  Width: 19 cm  Depth: 25 cm  Height: 10,7 cm                                                                                                                                                                                                                                                                                                                                                                                                                                                                                                                                                                                                                                                                                                                                                                                                                                                                                                                                                                                                                                                                                                                                                                                                                                                                                                                                                                                                                                                                                                                                                                                                                                                                                                                                                                                                                                                                                                                                                                                                                                                                       | Color:            | Black                                                                                                                                                                                                                                                                              |
| Depth: 25 cm Height: 10,7 cm                                                                                                                                                                                                                                                                                                                                                                                                                                                                                                                                                                                                                                                                                                                                                                                                                                                                                                                                                                                                                                                                                                                                                                                                                                                                                                                                                                                                                                                                                                                                                                                                                                                                                                                                                                                                                                                                                                                                                                                                                                                                                                   | Housing design:   | Desktop console housing                                                                                                                                                                                                                                                            |
| Weight: 2,68 kg                                                                                                                                                                                                                                                                                                                                                                                                                                                                                                                                                                                                                                                                                                                                                                                                                                                                                                                                                                                                                                                                                                                                                                                                                                                                                                                                                                                                                                                                                                                                                                                                                                                                                                                                                                                                                                                                                                                                                                                                                                                                                                                | Dimensions:       | Depth: 25 cm                                                                                                                                                                                                                                                                       |
|                                                                                                                                                                                                                                                                                                                                                                                                                                                                                                                                                                                                                                                                                                                                                                                                                                                                                                                                                                                                                                                                                                                                                                                                                                                                                                                                                                                                                                                                                                                                                                                                                                                                                                                                                                                                                                                                                                                                                                                                                                                                                                                                | Weight:           | 2,68 kg                                                                                                                                                                                                                                                                            |