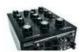

# **OMNITRONIC TRM-202MK3 2-channel Rotary Mixer**

2-channel rotary mixer with 3-band frequency isolator for DJs

Art. No.: 10355922 GTIN: 4026397659962

List price: 415.31 €

incl. 19% VAT.

### Features:

- Classic rotary mixer with 2 input channels and integrated 3-band frequency isolator for DJs
- Gain control, 2-way equalizer (highs/lows) and phono/line switching per channel
- Dedicated boost and kill cut
- Kill cut feature allows DJs to completely remove low, mid and high frequencies for amazing mixing
- Classic ALPS potentiometers (Blue Velvet RK27)
- High-grade components ensure long life and excellent sound quality
- DJ microphone input with separate level control
- Prefader listening to input channels and the master output via adjustable headphones output, with cue mix/split function
- 12-digit stereo LED level meter and master level control
- Booth output with separate level control
- Outputs: master and booth (XLR/RCA L/R), record (stereo RCA)
- Desktop console housing
- For application areas such as: Clubs/dancing school; mobile use; mobile djs / entertainer; homerecording and studios