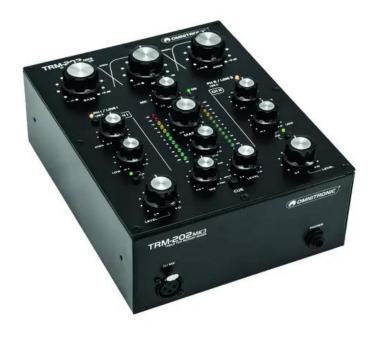

# **OMNITRONIC TRM-202MK3 2-channel Rotary Mixer**

2-channel rotary mixer with 3-band frequency isolator for DJs

Art. No.: 10355922 GTIN: 4026397659962

List price: 415.31 €

incl. 19% VAT.

### Features:

- Classic rotary mixer with 2 input channels and integrated 3-band frequency isolator for DJs
- Gain control, 2-way equalizer (highs/lows) and phono/line switching per channel
- Dedicated boost and kill cut
- Kill cut feature allows DJs to completely remove low, mid and high frequencies for amazing mixing
- Classic ALPS potentiometers (Blue Velvet RK27)
- High-grade components ensure long life and excellent sound quality
- DJ microphone input with separate level control
- Prefader listening to input channels and the master output via adjustable headphones output, with cue mix/split function
- 12-digit stereo LED level meter and master level control
- Booth output with separate level control
- Outputs: master and booth (XLR/RCA L/R), record (stereo RCA)
- Desktop console housing
- For application areas such as: Clubs/dancing school; mobile use; mobile djs / entertainer; homerecording and studios