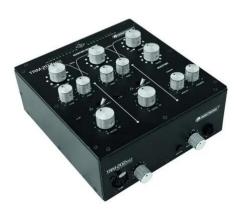

## TRM-202MK2 2-Channel Rotary Mixer

2-channel rotary mixer with 3-band frequency isolator for DJs

**Art. No.: 10355921** GTIN: 4026397541816

## Features:

- Classic rotary mixer with 2 input channels and integrated 3-band frequency isolator for DJs
- Gain control, 2-way equalizer (Highs/Lows) and phono/line switching per channel
- Dedicated boost and kill cut
- Kill cut feature allows DJs to completely remove low, mid and high frequencies for amazing mixing
- Vintage ALPS potentiometers (Blue Velvet RK27)
- High-grade components ensure long life and excellent sound quality
- DJ microphone input with separate level control
- Prefader listening to input channels and the master output via adjustable headphones output, with cue mix/split function
- 10-digit stereo LED level meter and master level control
- Booth output with separate level control
- Inputs: 4 x line and 2 x phono (RCA L/R), DJ microphone (XLR) and headphones (jack)