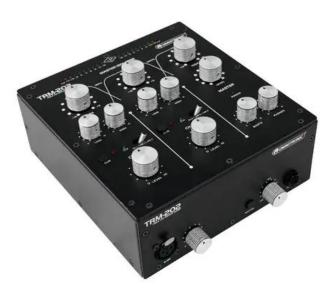

## **OMNITRONIC TRM-202 2 Channel rotary mixer**

2-channel rotary mixer with 3-band frequency isolator for DJs

Art. No.: 10355920 GTIN: 4026397483239

### Features:

- Classic rotary mixer with 2 input channels and integrated 3-band frequency isolator for DJs
- Gain control, 2-way equalizer (Highs/Lows) and phono/line switching per channel
- Dedicated boost and kill cut
- Kill cut feature allows DJs to completely remove low, mid and high frequencies for amazing mixing
- Vintage ALPS potentiometers (Blue Velvet RK27)
- High-grade components ensure long life and excellent sound quality
- DJ microphone input with separate level control
- Prefader listening to input channels and the master output via adjustable headphones output, with cue mix/split function
- 10-digit stereo LED level meter and master level control
- Booth output with separate level control
- Inputs: 4 x line and 2 x phono (RCA L/R), DJ microphone (XLR) and headphones (jack)
- Outputs: master and booth (XLR/RCA L/R), record (stereo RCA)
- Operation via supplied power unit

#### **Technical specifications:**

| Power supply:      | 230 V AC, 50 Hz                |
|--------------------|--------------------------------|
| Power consumption: | 10,00 W                        |
| Frequency range:   | 20 - 20000 Hz                  |
| Dimensions:        | Width: 23,5 cm<br>Depth: 19 cm |