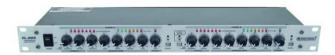

## **CL-266 Compressor/limiter**

2-channel gate/compressor/limiter/peak stop

Art. No.: 10355590 GTIN: 4026397233278

## Features:

- Dedicated 2-channel dynamic processor
- Switchable from stereo to 2-channel mono operation
- Independent gate, compressor/limiter, peak stop section per channel
- Variable gate with threshold and release control
- Threshold, ratio, attack, release, level control per channel
- Bypass switch allows instant comparison of original sound with processed sound
- Precise 7-digit LED meters for output level and gain reduction
- Inputs and outputs via balanced XLR connectors and 6.3 mm jacks
- Rack installation, 1 U