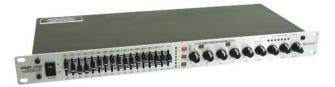

# SMP-152 Monitor processor

PRO monitor processor

### Features:

- Parametric 2-band equalizer, compressor, limiter for insertion into the mono monitor way
- 2 clipping frequencies can actively be adjusted to the correct level
- 15 graphic bands with 1/3 octave steps
- 7-fold LED level meter with clip indicator
- EQ gain switchable ±6 dB to ±15 dB
- Switchable low cut filter
- Level control
- Compressor/limiter section with threshold, ratio, attack, release control and 7-fold LED level meter
- Bypass switch allows instant comparison of the original sound with the equalized sound
- Inputs and outputs via 6.3 mm jack sockets (1/4"), XLR sockets and screw terminals
- Groundlift switch
- Rack installation, 1 U