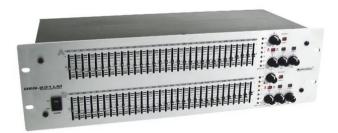

## Features:

- 2-channel version, 2 x 31 frequency controls with 1/3 octave steps
- Long sliding frequency controls with center click
- Limiter adjustable from -40 to 22 dBu
- EQ gain switchable ±6 dB to ±15 dB
- Hi Cut (4-30 kHz) and Low Cut (10-300 Hz), switchable
- Separate level control per channel
- Bypass switch allows instant comparison of the original sound with the equalized sound
- 7-fold LED level meter with clip indicator
- Inputs and outputs via 6.3 mm jack sockets (1/4"), XLR sockets and screw terminals
- Groundlift switch
- Rack installation, 3 U