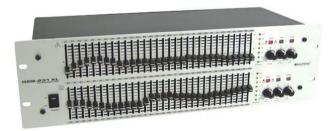

## GEQ-231 XL Equalizer 2x31-band

2 x graphic equalizer 31-band

# GEQ-231 XL Equalizer 2x31-band

2 x graphic equalizer 31-band

### Features:

- 2-channel version, 2 x 31 frequency controls with 1/3 octave steps
- XL (50 mm) sliding frequency controls with center click
- EQ gain switchable ±6 dB to ±15 dB
- Hi Cut (4-30 kHz) and Low Cut (10-300 Hz), switchable
- Separate level control per channel
- Bypass switch allows instant comparison of the original sound with the equalized sound
- 7-fold LED level meter with clip indicator
- Inputs and outputs via 6.3 mm jack sockets (1/4"), XLR sockets and screw terminals
- Groundlift switch
- Rack installation, 3 U