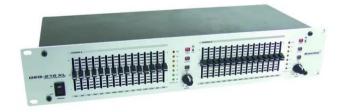

## **GEQ-215 XL Equalizer 2x15-band**

2 x graphic equalizer 15-band

**Art. No.: 10355530** GTIN: 4026397233216

## Features:

- 2-channel version, 2 x 15 frequency controls with 2/3 octave steps
- XL (50 mm) sliding frequency controls with center click
- EQ gain switchable ±6 dB to ±15 dB
- Switchable low cut filter
- Separate level control per channel
- Bypass switch allows instant comparison of the original sound with the equalized sound
- 7-fold LED level meter with clip indicator
- Inputs and outputs via 6.3 mm jack sockets (1/4"), XLR sockets and screw terminals
- Groundlift switch
- Rack installation, 2 U