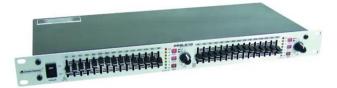

## GEQ-215 Equalizer 2x15-band

2 x graphic equalizer 15-band

### Features:

- 2-channel version, 2 x 15 frequency controls with 2/3 octave steps
- Short sliding frequency controls with center click
- EQ gain switchable ±6 dB to ±15 dB
- Switchable low cut filter
- Separate level control per channel
- Bypass switch allows instant comparison of the original sound with the equalized sound
- 7-fold LED level meter with clip indicator
- Inputs and outputs via 6.3 mm jack sockets (1/4") and XLR sockets
- Groundlift switch
- Rack installation, 1 U