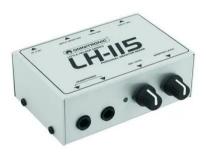

## **LH-115 Personal Monitor Mixer**

Monitor mixer for studio and stage applications

**Art. No.: 10355115** GTIN: 4026397318555

## Features:

- Connects a microphone and a further audio source for monitoring
- 1 microphone input via balanced XLR connector with level control
- 1 feed-through output (XLR, bal.)
- 1 aux input via 6.3 mm jack with level control
- 2 headphone outputs via 6.3 mm jacks
- Operation via supplied power unit