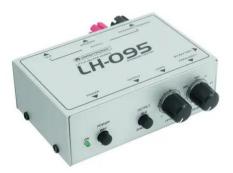

## **LH-095 Speaker Checker**

Speaker testing device with adjustable sinus frequency

**Art. No.: 10355095** GTIN: 4026397286397

List price: 117.81 € incl. 19% VAT

## Features:

- Quick and easy check of loudspeakers and sound systems without assembling effort
- All you need is the LH-095 and a cable
- The optimum tool for sound engineers and Rental companies
- Adjustable sinus frequency 20 Hz 20 KHz
- With spring bow and belt clip
- Powered by a battery/battery pack
- For application areas such as: Mobile use; mobile djs / entertainer Package contents
- 1 x device, 1 x user manual, 1 x battery, 4 x foot