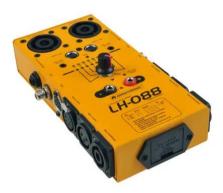

## LH-088 Cable Tester

Universal cable tester for use in show technology

### Features:

- Ideal cable test for all cable connections in the studio and for live applications
- Tests 3+5-pin XLR-, 3.5/6.3 mm jack (also stereo), Mini-DIN, DIN, RCA and 4+8-pin Speaker cables and connections
- Polarity and short-circuit display
- Comfortable selection via rotary switch
- Continuity tester via two banana sockets for connecting the measuring pins. LED and beeper indicate continuity
- A must for musicians and technicians
- Operation with 9 V battery