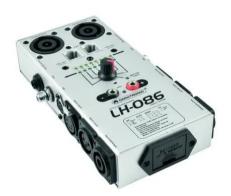

## **LH-086 Cable Tester**

Cable tester for XLR, jack, CAT5, DIN, RCA, Speaker

**Art. No.: 10355086** GTIN: 4026397361957

List price: 53.43 € incl. 19% VAT.

## Features:

- Ideal cable test for all cable connections in the studio and for live applications
- Tests 3+5-pin XLR, 3.5/6.3 mm jack (also stereo), CAT5, DIN, RCA and 4+8-pin Speaker cables and connections
- Polarity and short-circuit display
- Comfortable selection via rotary switch
- Continuity tester via two banana sockets for connecting the measuring pins. LED and beeper indicate continuity
- Indispensable helper for musicians, sound and stage technicians
- For application areas such as: Mobile use; mobile djs / entertainer
  Package contents
- 1 x device, 2 x measuring cable, 1 x user manual, 1 x battery