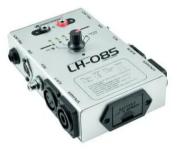

## LH-085 Cable Tester

Cable tester for XLR, jack, DIN, RCA, Speaker

# LH-085 Cable Tester

Cable tester for XLR, jack, DIN, RCA, Speaker

### Features:

- Ideal cable test for all cable connections in the studio and for live applications
- Tests XLR, jack (also stereo), DIN, RCA and Speaker cables and connections
- Polarity and short-circuit display
- Comfortable selection via rotary switch
- Continuity tester via two banana sockets for connecting the measuring pins. LED and beeper indicate continuity
- Indispensable helper for musicians, sound and stage technicians
- For application areas such as: Mobile use; mobile djs / entertainer Package contents
- 1 x device, 1 x user manual, 2 x measuring cable, 1 x battery