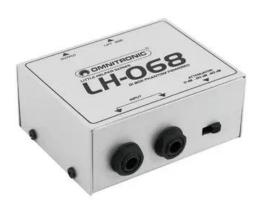

## **OMNITRONIC LH-068 DI Box Phantom-Powered**

1-channel DI box, phantom powered, active

Art. No.: 10355068 GTIN: 4026397318517

### Features:

- 1 high-impedance signal input, 6.3 mm jack
- 1 low-impedance XLR output
- 6.35 mm jack input, and output
- Converts an unbalanced line input (e.g. instruments) into a balanced XLR output for connecting a mixer
- Switchable input attenuation: 0 dB, -20 dB, -40 dB
- Requires +48 V phantom power for operation
- Rugged metal housing