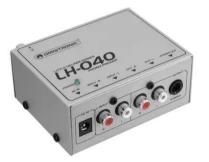

# LH-040 Phono Preamplifier

1-channel stereo phono preamplifier

### Features:

- RIAA-preamplifier for connecting a turntable via stereo RCA sockets
- RCA output for connecting stereos or active speakers
- Can be connected directly with the power amplifier via jack socket
- Ground terminal for avoiding hum
- For application areas such as: Installation; mobile use; mobile djs / entertainer