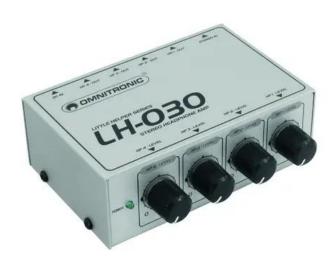

## **OMNITRONIC LH-030 Headphone Amplifier**

4-channel headphone amplifier, 6.3 mm jack

Art. No.: 10355030 GTIN: 4026397169065

List price: 71.28 €

incl. 19% VAT.

## Features:

- Distributes the signal of 1 audio source to 4 sets of headphones
- 4 channels with separate level controls and headphone outputs
- For application areas such as: Installation; mobile use; mobile djs / entertainer
  Package contents
- 1 x device, 1 x user manual, 1 x external mains adapter, 4 x foot

## **Technical specifications:**

| Power supply:     | 230 V AC, 50 Hz                                                                                           |
|-------------------|-----------------------------------------------------------------------------------------------------------|
|                   | 12V 150 mA                                                                                                |
| Power connection: | Mains input via coaxial power connector (M) mounting version power supply cord with AC adapter (provided) |
| Frequency range:  | 20 - 20000 Hz                                                                                             |
| S/N ratio:        | >90 dB                                                                                                    |
| THD:              | <0,008 % at 1 kHz                                                                                         |
| Impedance:        | Input: 100 kOhm , unbal.                                                                                  |
|                   | Output: 51 Ohm                                                                                            |
| Gain:             | 20 dB                                                                                                     |
| Connections:      | Input: line via 1 x 6.3 mm jack socket (stereo) mounting version                                          |

Output: headphones via 4 x 6.3 mm jack socket