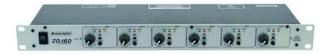

## **ZD-160 Zone Distributor**

Practical distributor with 1 input and 6 outputs

Art. No.: 10304105 GTIN: 4026397257304

## **ZD-160 Zone Distributor**

Practical distributor with 1 input and 6 outputs

**Art. No.: 10304105** GTIN: 4026397257304

## Features:

- Extends every mixer with additional outputs
- 1 stereo XLR input
- 6 stereo zone outputs (XLR)
- Each zone with level control and mono switch
- LED display of signal input and mono/stereo mode
- (19") 48.3 cm rack installation 1 U
- For application areas such as: Installation; restaurants, bars and hotels; sports centres/gyms