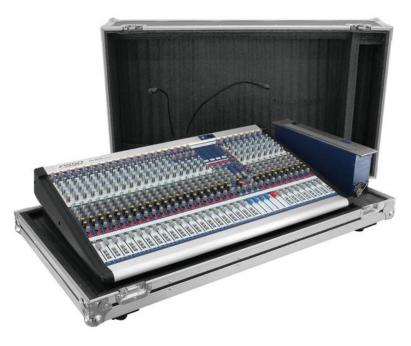

## PSSO FG-3242 Live mixer

4-group live mixer

#### **Description:**

Professional middle class mixer,

appearing in compact dimensions. Applicable for FOH control, monitor mixing, or in demanding recording environments. Substantial routing possibilities with 4 groups and 6 aux sends.

#### Features:

- Low-noise mic/line mixer, 24 channels
- Applicable for FOH control and monitor mixing
- 70 mm faders
- 24 mono inputs with XLR sockets, +48V phantom power (rear) and balanced line inputs
- 4 stereo inputs
- 4 stereo effect returns
- Insert or direct out for every mono channel
- High pass filter and 4-band EQ for all inputs
- 2 LED indicators per input
- 4 groups for leveling complete signal groups (e.g. drums)
- Mutes for every channel, master and every group
- 6 aux send (2 pre, 2 pre/post, 2 post) per channel for controlling the effects and for monitoring
- Separate master, group, control room and headphones outputs
- Talkback facility
- Precise 14-fold LED meter in subgroups and stereo master
- 4-pin XLR connector for gooseneck lamp
- Rugged metal housing
- Incl. case and gooseneck lamp