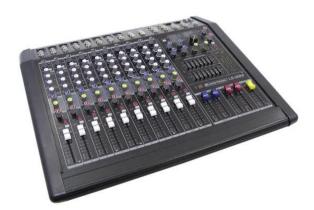

## LS-1222 Live mixer

Universal 12-channel live mixer

**Art. No.: 10060175** GTIN: 4026397183320

## Features:

- Low noise 12-channel Mic/Line-mixer
- 8 mono inputs with XLR sockets, +48V Phantom-power and balanced line inputs
- Insert or Direct Out for every mono channel
- 2 stereo inputs via balanced jacks
- Integrated multi effect unit
- 3-band EQ with semiparametric mids for the mono inputs
- 4-band EQ for the stereo inputs
- Peak-LED per input
- 2 Aux-Send (1 pre, 1 post) per channel for controlling the effects and for monitoring
- 2 mono Aux-Return with balanced 6.3 mm jack sockets
- Separate Master, Group, Control Room and headphones outputs
- Tape inputs and outputs
- 7-band-equalizer for fine-tuned sound
- Precise 10-LED meter