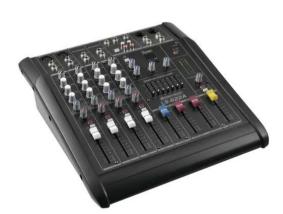

## **LS-622A Powered Live Mixer**

6-channel powered live mixer with 2 x 150 W/4 ohms

**Art. No.: 10060050** GTIN: 4026397183306

## Features:

- Low-noise 6-channel Mic/Line mixer
- 2 mono inputs with XLR sockets, +48V phantom power and balanced line inputs
- Insert or Direct Out for every mono channel
- 2 stereo inputs via balanced jacks
- Integrated effect unit with 9-level echo
- 3-band EQ for all inputs
- Peak LED per mono input
- Aux send per channel for controlling external effectors
- Aux return with balanced 6.3 mm jack socket
- Separate Main Mix, Group and headphones outputs
- Tape inputs and outputs
- 7-band equalizer for fine-tuned sound
- Precise 10-fold stereo LED meter
- Output power 2 x 150 W/4 ohms
- Digital signal processor