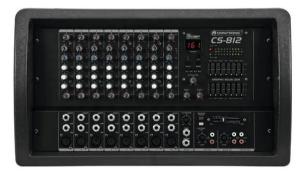

## **CS-812 Powered Mixer**

Universal powered stage mixer with DSP effects unit

# **CS-812 Powered Mixer**

Universal powered stage mixer with DSP effects unit

### Features:

- Low-noise 8-channel mic/line mixer and amplifier with 2 x 350 W/4 ohms output power
- Integrated DSP effect unit with LED display 256 effects
- 8 mono input channels (XLR and 6.3 mm jack) with gain control, 3-band EQ, pan and effect control
- Insert or direct out (6.3 mm jack) per channel
- Aux send per channel for controlling external effectors
- Adjustable aux return input (6.3 mm jack)
- 2 adjustable CD inputs (stereo RCA) with crossfader
- Tape output (stereo RCA)
- +48V phantom power, can be switched centrally
- 2 x 7-band graphic equalizer for fine-tuned sound
- Precise 10-fold stereo LED meter
- 2 Speaker outputs