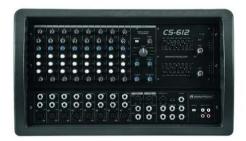

## **CS-612 Powered mixer**

Universal powered stage mixer

Art. No.: 10050125 GTIN: 4026397183290

## Features:

- Low-noise 12-channel mic/line mixer and amplifier with 2 x 300 W/4 ohms output power
- Digital reverb adjustable in 9 steps
- 8 mono input channels (XLR and 6.3 mm jack) with gain control,
  3-band EQ, pan and effect control
- Insert or direct out (6.3 mm jack) per mono channel
- 2 stereo input channels (6.3 mm jack)
- Aux send per channel for controlling external effectors
- Adjustable effect way for controlling external effect units (aux send/return)
- Tape input and output, switchable (stereo RCA)
- Adjustable headphones output (6.3 mm jack)
- Stereo master output (6.3 mm jack)
- +48V phantom power, can be switched centrally
- 2 x 7-band graphic equalizer for fine-tuned sound
- Precise 5-fold stereo LED meter
- 2 Speaker outputs