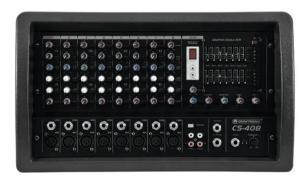

## **CS-408 Powered Mixer**

Universal powered stage mixer with 8 channels, 2 x 200 W/4 ohms

**Art. No.: 10050050** GTIN: 4026397183283

## Features:

- Low-noise 8-channel mic/line mixer and amplifier with 2 x 200 W/4 ohms output power
- Adjustable digital reverb
- 8 mono input channels (XLR and 6.3 mm jack) with gain control,
  2-band EQ, pan and effect control
- Insert or direct out (6.3 mm jack) per input channel
- Aux send per channel for controlling external effectors
- Adjustable effect way for controlling external effect units (aux send/return)
- Tape input and output, switchable (stereo RCA)
- Adjustable headphones output (6.3 mm jack)
- +48V phantom power, can be switched centrally
- 2 x 7-band graphic equalizer for fine-tuned sound
- Precise 5-fold stereo LED meter
- 2 Speaker outputs
- Digital signal processor