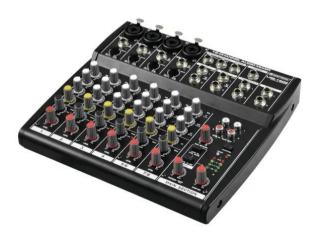

## LRS-1202 Live Recording Mixer

Live recording mixer with 12 inputs

# LRS-1202 Live Recording Mixer

Live recording mixer with 12 inputs

### Features:

- 4 mono input channels with gain control, 3-way EQ and pan control
- 4 stereo input channels with 3-way EQ and balance control
- Adjustable stereo aux return input and FX send output
- Inserts for the mono input channels
- Tape input and output
- Separate main mix and control room outputs
- Adjustable headphones output
- +48 V phantom power, can be switched centrally
- Precise 4-digit stereo LED level display
- Operation via supplied power unit