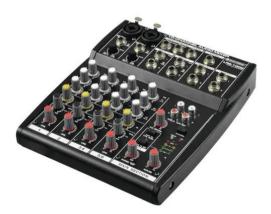

## **LRS-1002 Live Recording Mixer**

Live recording mixer with 10 inputs

**Art. No.: 10040220** GTIN: 4026397449112

## Features:

- 2 mono input channels with gain control, 3-way EQ and pan control
- 2 stereo input channels with 3-way EQ and balance control
- Adjustable stereo aux return input and FX send output
- Inserts for the mono input channels
- Tape input and output
- Separate main mix and control room outputs
- Adjustable headphones output
- +48 V phantom power, can be switched centrally
- Precise 4-digit stereo LED level display
- Operation via supplied power unit