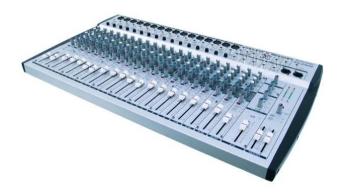

## **RS-2422 Recording mixer**

PRO 24-channel studio and live mixer

### Features:

- Low noise 24 channel Mic/Line-mixer
- 16 mono inputs with XLR sockets, +48V Phantom-power and balanced line inputs
- Insert or Direct Out for every mono channel
- 4 stereo inputs with balanced 6.3 mm jack sockets
- Stereo inputs can also be operated mono
- 3-band EQ with semi-parametric mids for all mono inputs
- 4-band EQ for all stereo inputs
- Peak-LED and switchable Low Cut per mono input
- 2 Aux-Send (pre/post) per channel for controlling external effectors and for monitoring
- 2 stereo Aux-Return with balanced 6.3 mm jack sockets
- Separate Main Mix, Control Room and headphones outputs
- Tape inputs and outputs
- Precise 10-LED meter
- 60-mm high-quality faders